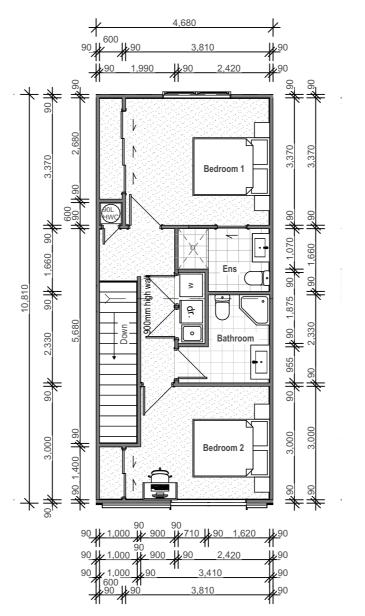

## **Middle Unit First Floor** Scale 1:100

#### NOTES:

These plans are for concept design purposes only and are not intended for, nor suitable for construction. The information provided in these drawings is preliminary and must not be considered a complete work

| Rev     | Change | Notes   | Date Issued                                                  |
|---------|--------|---------|--------------------------------------------------------------|
|         |        |         |                                                              |
|         |        |         |                                                              |
|         |        |         |                                                              |
|         |        |         |                                                              |
|         |        |         |                                                              |
|         |        |         |                                                              |
|         |        |         |                                                              |
|         |        |         |                                                              |
|         |        |         |                                                              |
|         |        |         |                                                              |
|         |        |         |                                                              |
|         |        |         |                                                              |
|         |        |         |                                                              |
| ISSUE   | D FOR: | CONCEPT | DESIGN                                                       |
|         |        | studio  | Registered Architects<br>86N Bush Road, Albany<br>09 4481556 |
| PROJECT | NAME:  |         |                                                              |