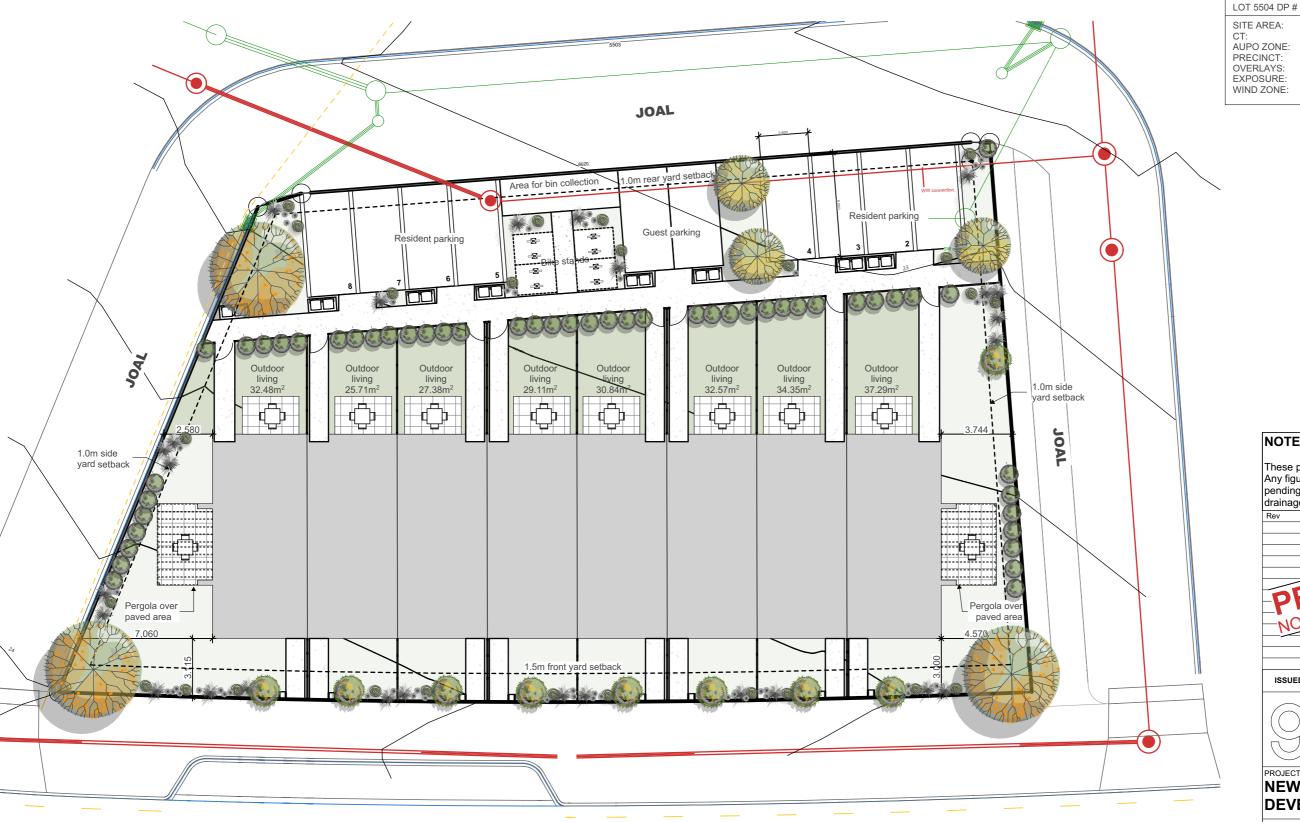

**DENDRO RING ROAD** 

# NOTES:

SITE DESCRIPTION

TBC DENDRO RING ROAD MILLDALE

1,256

" THABZ

N/A

High

WAINUI PRECINCT

\_NORTH

These plans are for preliminary feasibility only. Any figures are estimates and subject to change pending further architectural, structural, planning, drainage and council review.

86N Bush Road, Albany 09 4481556

#### **NEW TERRACED HOUSING** DEVELOPMENT

ADDRESS:

### TBC DENDRO RING ROAD MILLDALE AUCKLAND

SHEET TITLE:

#### SITE PLAN

PUBLISHED: 14/03/2023 DRAWN: AH SHEET SIZE ISO 216 - A3 JOB No: REVISION #: SHEET

#PIn SK101

© COPYRIGHT GNR STUDIO LIMITED 2023