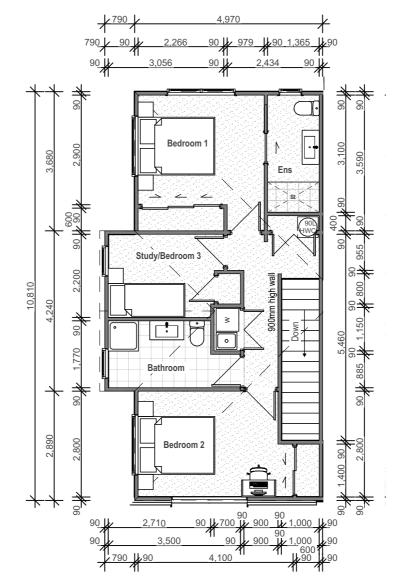

## **Middle Unit First Floor** Scale 1:100

#### NOTES:

These plans are for concept design purposes only and are not intended for, nor suitable for construction. The information provided in these drawings is preliminary and must not be considered a complete work

| Rev     | Change | Notes   | Date Issued                                                  |
|---------|--------|---------|--------------------------------------------------------------|
|         |        |         |                                                              |
|         |        |         |                                                              |
|         |        |         |                                                              |
|         |        |         |                                                              |
|         |        |         |                                                              |
|         |        |         |                                                              |
|         |        |         |                                                              |
|         |        |         |                                                              |
|         |        |         |                                                              |
|         |        |         |                                                              |
|         |        |         |                                                              |
|         |        |         |                                                              |
|         |        |         |                                                              |
| ISSUE   | D FOR: | CONCEPT | DESIGN                                                       |
|         |        | studio  | Registered Architects<br>86N Bush Road, Albany<br>09 4481556 |
| PROJECT | NAME:  |         |                                                              |

#### **NEW TERRACED HOUSING** DEVELOPMENT

ADDRESS:

#### TBC DENDRO RING ROAD MILLDALE AUCKLAND

MIDDLE UNIT GROUND & FIRST FILOOR

SHEET SIZE ISO 216 - A3 JOB No: SK203

© COPYRIGHT GNR STUDIO LIMITED 2023

REVISION #: