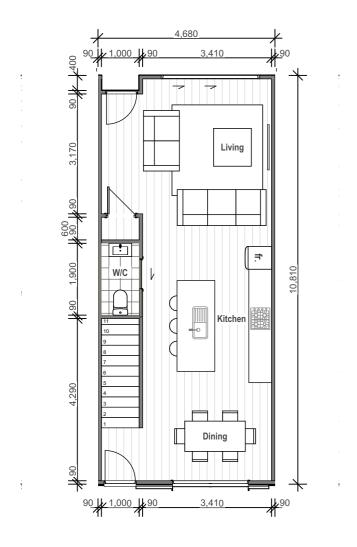

## **End Unit First Floor** Scale 1:100

#### NOTES:

These plans are for concept design purposes only and are not intended for, nor suitable for construction. The information provided in these drawings is preliminary and must not be

| Rev        | Change No | tes                          |        | Date Issue          |
|------------|-----------|------------------------------|--------|---------------------|
|            |           |                              |        |                     |
|            |           |                              |        |                     |
|            |           |                              |        |                     |
|            |           |                              |        |                     |
|            |           |                              |        |                     |
|            |           |                              |        |                     |
|            |           |                              |        |                     |
|            |           |                              |        |                     |
|            |           |                              |        |                     |
|            |           |                              |        |                     |
|            |           |                              |        |                     |
|            |           |                              |        |                     |
|            |           |                              |        |                     |
| ISSUED F   | OR:       | CONCE                        | PT DES | IGN                 |
|            |           |                              |        |                     |
|            |           |                              | 1      |                     |
| $((\ ))$   | $((\ ))$  | $(\ \ \ \ \ \ \ \ \ \ \ \ )$ |        |                     |
|            |           | studio                       | Re     | gistered Architects |
|            |           |                              | 861    | N Bush Road, Albany |
|            |           |                              | 09     | 4481556             |
|            |           |                              |        |                     |
| DO IFOT NI | ZWE.      |                              |        |                     |
| PROJECT NA |           |                              |        |                     |

DEVELOPMENT

TBC DENDRO RING ROAD MILLDALE AUCKLAND

**END UNIT GROUND & FIRST** FLOOR4PLAN

SHEET SIZE ISO 216 - A3 JOB No: REVISION #: SHEET SK202 © COPYRIGHT GNR STUDIO LIMITED 2023