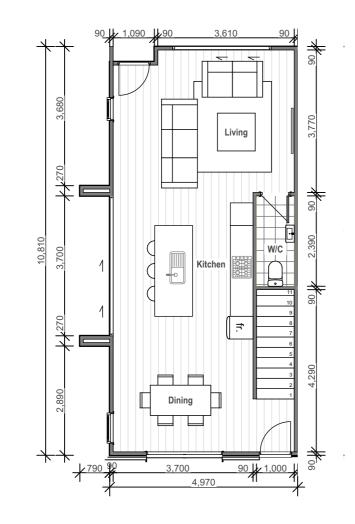

## **End Unit First Floor** Scale 1:100

#### NOTES:

These plans are for concept design purposes only and are not intended for, nor suitable for construction. The information provided in these drawings is preliminary and must not be

| Rev        | Change No | tes                          |        | Date Issue          |
|------------|-----------|------------------------------|--------|---------------------|
|            |           |                              |        |                     |
|            |           |                              |        |                     |
|            |           |                              |        |                     |
|            |           |                              |        |                     |
|            |           |                              |        |                     |
|            |           |                              |        |                     |
|            |           |                              |        |                     |
|            |           |                              |        |                     |
|            |           |                              |        |                     |
|            |           |                              |        |                     |
|            |           |                              |        |                     |
|            |           |                              |        |                     |
|            |           |                              |        |                     |
| ISSUED F   | OR:       | CONCE                        | PT DES | IGN                 |
|            |           |                              |        |                     |
|            |           |                              | 1      |                     |
| $((\ ))$   | $((\ ))$  | $(\ \ \ \ \ \ \ \ \ \ \ \ )$ |        |                     |
|            |           | studio                       | Re     | gistered Architects |
|            |           |                              | 861    | N Bush Road, Albany |
|            |           |                              | 09     | 4481556             |
|            |           |                              |        |                     |
| DO IFOT NI | ZWE.      |                              |        |                     |
| PROJECT NA |           |                              |        |                     |

DEVELOPMENT

TBC DENDRO RING ROAD MILLDALE AUCKLAND

**END UNIT GROUND & FIRST** FLOOR4PLAN

SHEET SIZE ISO 216 - A3 JOB No: REVISION #: SHEET SK202 © COPYRIGHT GNR STUDIO LIMITED 2023